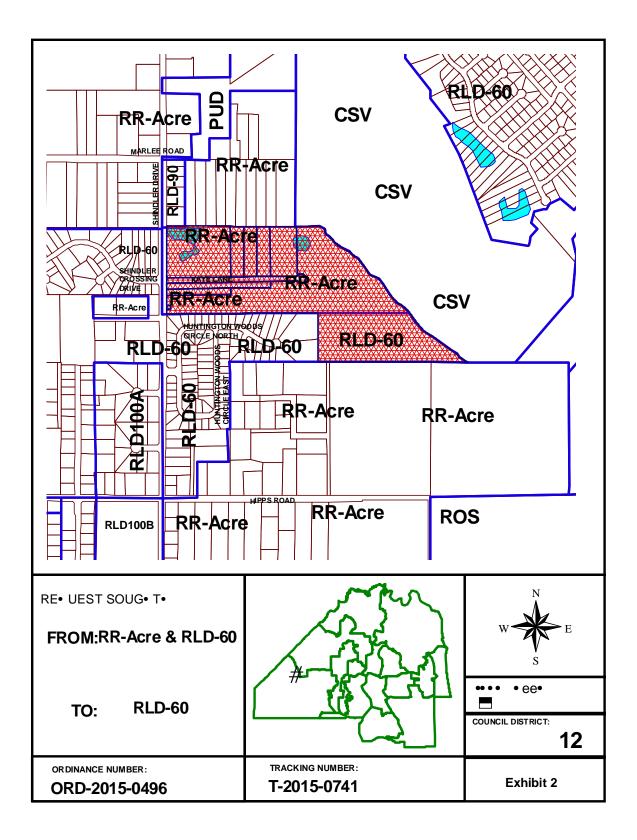

### SURROUNDING LAND USE AND ZONING

The subject property is located at 8743 Kaye Lane which also has other adjoining properties surrounding land uses and zoning districts are as follows:

| Adjacent          | Land Use | Zoning         | Current                     |
|-------------------|----------|----------------|-----------------------------|
| <b>Properties</b> | Category | District       | Use                         |
| North             | LDR      | RLD-90/RR-Acre | Single-family               |
| East              | LDR      | RR-Acre        | Single-family, conservation |
| South             | LDR      | RR-Acre        | Single-family               |
| West              | LDR      | RLD-60         | Single-family               |

The proposed rezoning to RLD-60 will be consistent and compatible with the surrounding residential with the surrounding 100 foot, 90 foot wide and 60 foot wide parcels.

2015-496 August 20, 2015 Page 4